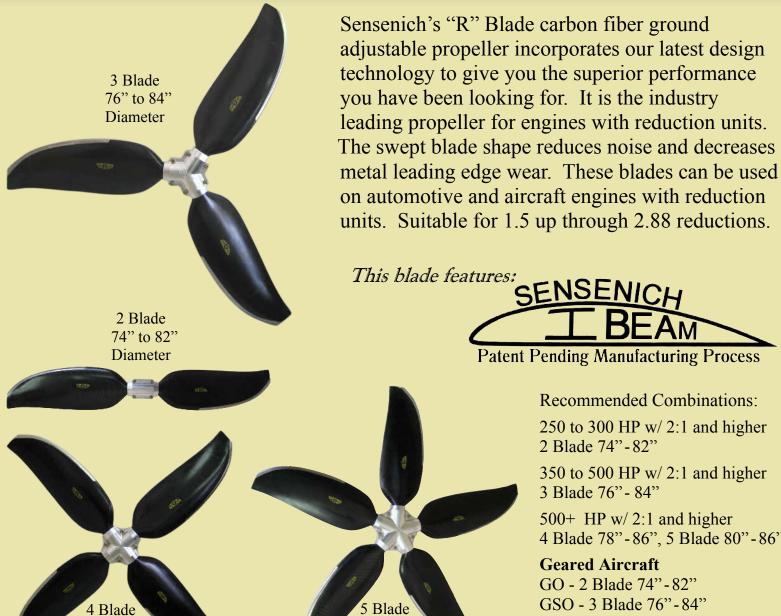

## R Series Wide Blade

High Performance, Low Noise Propeller System For Use On Engines With Reduction Units

80" to 86"

Diameter

Recommended Combinations:

250 to 300 HP w/ 2:1 and higher 2 Blade 74"-82"

350 to 500 HP w/ 2:1 and higher 3 Blade 76" - 84"

500+ HP w/ 2:1 and higher 4 Blade 78"-86", 5 Blade 80"-86"

## **Geared Aircraft**

GO - 2 Blade 74" - 82" GSO - 3 Blade 76" - 84"

\*These are recommendations only Your application may differ

78" to 86"

Diameter

2008 Wood Court Plant City, FL 33563 Ph: 813-752-3711 Fax: 813-752-2818 www.sensenichprop.com